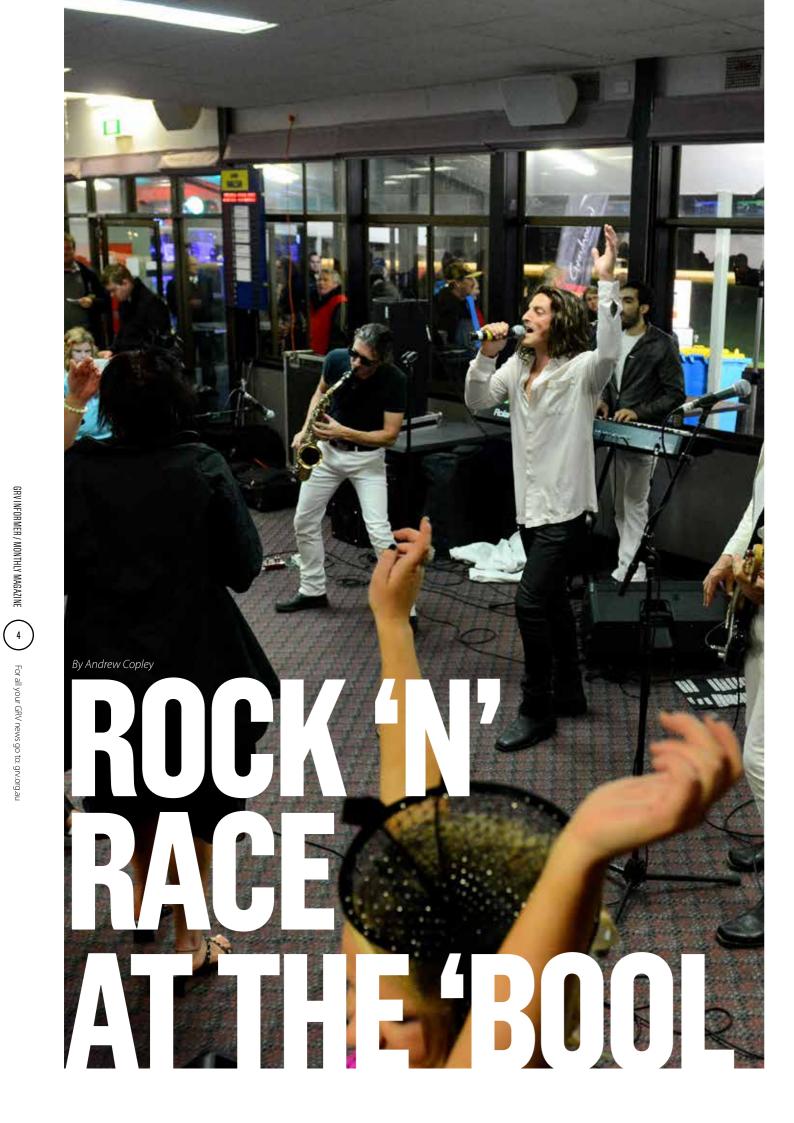

The Warrnambool Cup and Classic was a great night with a fantastic crowd of close to 1000 people enjoying the first time 'Rock and Race' concept. Despite the terrible weather the crowd was strong and early indications are that most key metrics in analysing the success of the event are up.

Adam Wallish Chief Executive Greyhound Racing Victoria

The Warrnambool Greyhound Racing Club took a major step in entrenching itself as a fundamental component of Warrnambool's May Racing Carnival when the Australian INXS Show rocked Wannon Park on the night it also hosted the finals of the 2015 Warrnambool Cup & Classic finals on May 6.

Complimentary 'Rock 'N' Race' Buses ran from the thoroughbred racetrack after the last race straight to the greyhounds where racegoers danced away to INXS classics like New Sensation, Devil Inside & Never Tear Us Apart.

Despite the show almost being cancelled due to a flood of rain which inevitably led to the performance being moved inside the grandstand instead of the centre of the greyhound track as was originally planned, guitarist Rob Moody said the band had a ball.

"It was really good. It was a nice, intimate show. The people were really into it and made heaps of noise and heaps of fun," he said. Among the huge crowd were members of other greyhound clubs, who are keen to explore the possibility differnet entertainment

Among the huge crowd were members of other greyhound clubs, who are keen to explore the possibility differnet entertainment options at their tracks. The band is certainly open to expanding the Rock'N' Race concept, with Moody stating "we'll play anywhere."