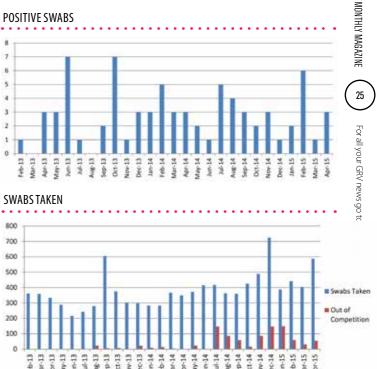

The integrity team, in addition to live baiting matters, has continued to focus on the detection of prohibited substance use in Victorian greyhound racing. Swabbing numbers continue to increase including our commitment to conducting more out of competition tests. The integrity section of this edition of the Informer identifies certain statistics in regard to our swabbing regime.